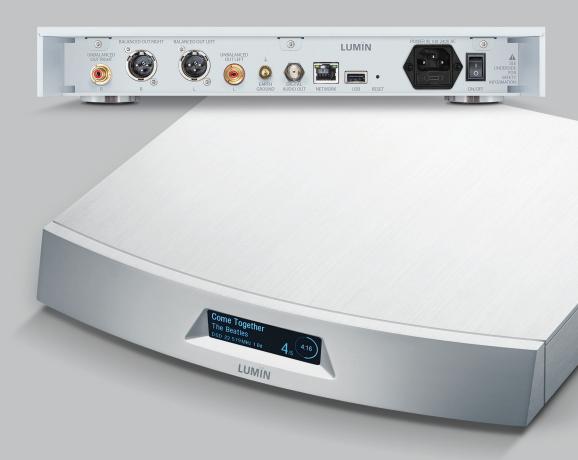

#### INPUT:

Gigabit Ethernet Network (1000BASE-T) RJ45 USB storage, flash drive, USB hard disk (Single-partition FAT32, NTFS, exFAT and EXT2/3)

#### ANALOGUE AUDIO OUTPUT:

XLR balanced, 6Vrms, pin 2 Hot RCA unbalanced, 3Vrms

#### DIGITAL AUDIO OUTPUT:

COAXIAL BNC: PCM 44.1kHz-192kHz, 16-24-bit DSD (DoP, DSD over PCM) 2.8MHz, 1-bit

#### FINISH:

Raw brushed aluminium Black anodised brushed aluminium

#### POWER SUPPLY:

Internal shielded 100-240V AC auto-ranging