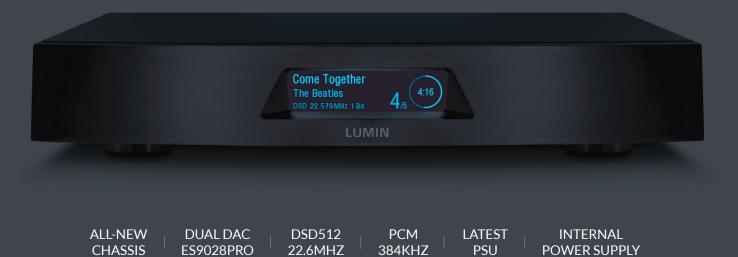

# LUMĬN

ALL-NEW CHASSIS DESIGN FEATURING THICK CNC PANELS AND AN INTERNAL POWER SUPPLY

NEW GENERATION PROCESSOR

DUAL ES9028PRO SABRE DAC FEATURING DUAL-MONO OPERATION

DSD512 22.6MHz PCM 44.1-384kHz 16-32-bit