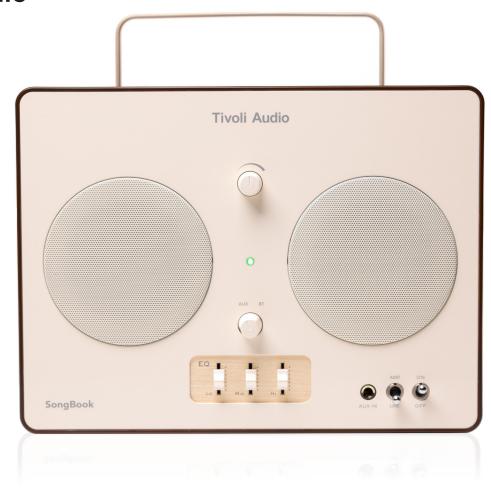

# Tivoli Audio™

SongBook shown in Cream/Brown

#### Connectivity

- > Bluetooth® 5.3
- > 1/4"/6.35mm Auxiliary input
- > Supports built-in preamp

#### Style

> Built-in carry handle

### Controls

- > Power toggle
- > Line / Amp toggle
- > Source knob
- > Volume knob
- > Lo / Mid / Hi EQ adjustment sliders (+6/-6 dB for each range)

#### Sound

- > 1 x 3.5" Full-range driver 20 Watt
- > 1 x 3.5" Woofer 20 Watt