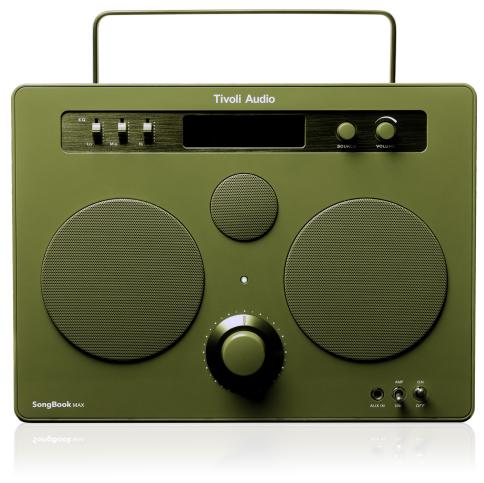

# Tivoli Audio™

SongBook MAX shown in Green

## Style

> Built-in carry handle

# Controls

- > Power toggle
- > Line / Amp toggle
- > Tuning knob
- > Source knob
- > Volume knob
- > 5 Radio presets and radio scan button
- > Lo / Mid / Hi EQ adjustment sliders
- $\rightarrow$  +6/-6 dB for each range

#### Sound

- > 1 x 4" Subwoofer 20 Watt
- > 1 x 4" Midrange driver 20 Watt
- > 1 x .75" Tweeter 10 Watt