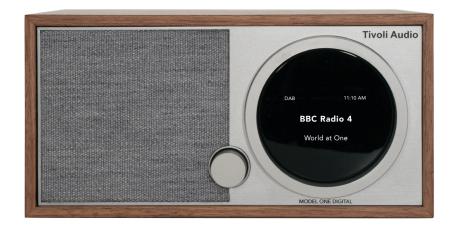

# Tivoli Audio™

MODEL ONE DIGITAL Gen 2 shown in Walnut/Grey

# **MODEL ONE DIGITAL** | Wi-Fi / DAB+ / FM / Bluetooth® Radio Generation 2

Modern style with the latest technology built in. The Model One Digital Generation 2 allows you to easily connect to Wi-Fi and your favorite app based streaming services through Airplay 2 and Google Chromecast. Enjoy something a little closer to home with local radio broadcasts on FM or DAB (where available). With all these listening options and room filling sound, the Model One Digital is a brilliant way to enjoy music.